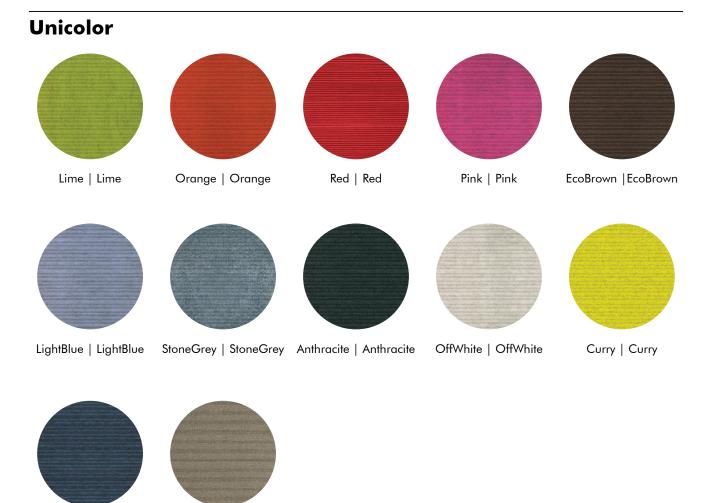

### BrickBack is a unique looking sound absorbing/diffusing and self-adhesive panel.

It comes in one of our 12 BuzziFelt colors (Unicolor) or in a combination of 2 colors (Bicolor) or more (Multicolor). You can pin all kinds of things to it. It's functional and attractive in any office - home - hospitality environment.

### 🌲 100% Recycl P.E.T. Felt 🛛 🐗 🗮 🛟

Jeans | Jeans

Mokka | Mokka

| Bicolor              |                      |                       |                  |                     |
|----------------------|----------------------|-----------------------|------------------|---------------------|
|                      |                      |                       |                  |                     |
| OffWhite   Lime      | OffWhite   Orange    | OffWhite   Red        | OffWhite   Pink  | OffWhite   EcoBrown |
|                      |                      |                       |                  |                     |
| Offwhite   LightBlue | Offwhite   StoneGrey | OffWhite   Anthracite | OffWhite   Curry | Jeans   Offwhite    |