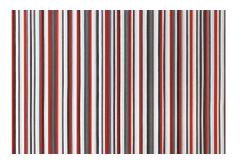

### General

- BrickBack Horizontal Stripes | Vertical Stripes
  Wall only Unicolor | Bicolor | Multicolor
- Front Layer: Sliced BuzziFelt
  Back Layer: Self-adhesive BuzziSkin
- Maximum height 200 cm width 120 cm Minimum height 80 cm width 60 cm Thickness: ±1,4 cm

## **BuzziBrickBack Horizontal**

- BrickBack Horizontal
  Unicolor | Bicolor | Multicolor
- Front Layer: Sliced BuzziFelt
  Back Layer: Self-adhesive BuzziSkin

Maximum height 120 cm width 200 cm

Minimum height 80 cm width 40 cm Tolerance 0,6 cm Thickness: ±1,4 cm

## **BuzziBrickBack Vertical**

- BrickBack Vertical Unicolor | Bicolor | Multicolor
- Front Layer: Sliced BuzziFelt Back Layer: Self-adhesive BuzziSkin

Maximum height 200 cm width 120 cm
 Minimum height 40 cm width 80 cm
 Tolerance 0,6 cm
 Thickness: ±1,4 cm