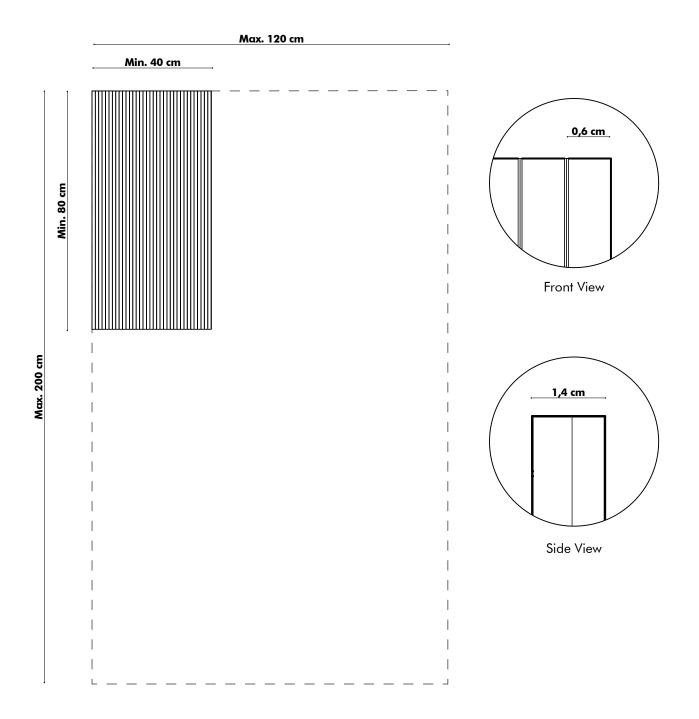

### General

- BrickBack Horizontal Stripes | Vertical Stripes
  Wall only Unicolor | Bicolor | Multicolor
- Front Layer: Sliced BuzziFelt
  Back Layer: Self-adhesive BuzziSkin
- Maximum height 200 cm width 120 cm Minimum height 80 cm width 60 cm Thickness: ±1,4 cm

## **BuzziBrickBack Horizontal**

- BrickBack Horizontal
  Unicolor | Bicolor | Multicolor
- Front Layer: Sliced BuzziFelt
  Back Layer: Self-adhesive BuzziSkin

Maximum height 120 cm width 200 cm

Minimum height 80 cm width 40 cm Tolerance 0,6 cm Thickness: ±1,4 cm

## **BuzziBrickBack Vertical**

- BrickBack Vertical Unicolor | Bicolor | Multicolor
- Front Layer: Sliced BuzziFelt Back Layer: Self-adhesive BuzziSkin

Maximum height 200 cm width 120 cm
 Minimum height 40 cm width 80 cm
 Tolerance 0,6 cm
 Thickness: ±1,4 cm

# **Dimensions**