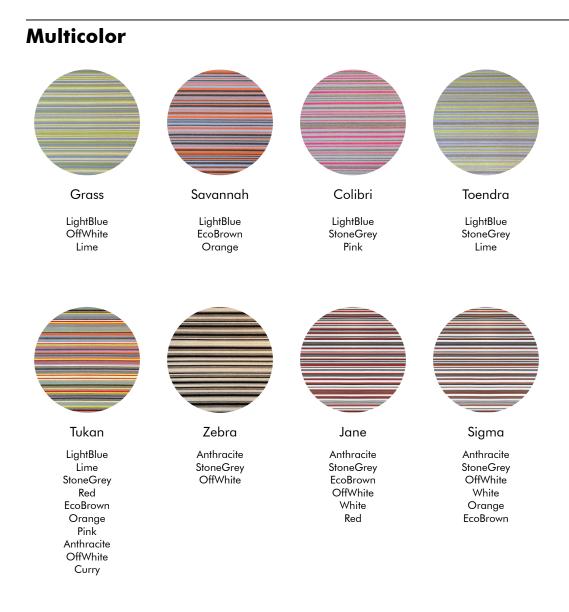

### BrickBack is a unique looking sound absorbing/diffusing and self-adhesive panel.

It comes in one of our 12 BuzziFelt colors (Unicolor) or in a combination of 2 colors (Bicolor) or more (Multicolor). You can pin all kinds of things to it. It's functional and attractive in any office - home - hospitality environment.

### General

- BrickBack Horizontal Stripes | Vertical Stripes
  Wall only Unicolor | Bicolor | Multicolor
- Front Layer: Sliced BuzziFelt
  Back Layer: Self-adhesive BuzziSkin
- Maximum height 200 cm width 120 cm Minimum height 80 cm width 60 cm Thickness: ±1,4 cm

## **General remark**

The assembly of the sliced felt stripes results in a discontinuing line. When installing several panels next to each other the stripes will not be a continuous line. The product is developed as such that the patterns between different panels are never build up in the same order, meaning the order of the Felt slices are randomly placed during manufacturing . You will see the seam and the panels will not match up. This is for all versions. Variation in color & density may occur.