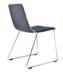

## SPEED

Design Johan Lindstén

**Speed** is a whole new furniture collection by Johanson Design, consisting of a stackable chair and lounge seat. The visual metal leg and frame shows off the construction as well as sympathetically enfolding the contrasting fabric seat. This gives the architect many options to use the form and shape within a variety of environments.

## Bases

Finish: white/chrome