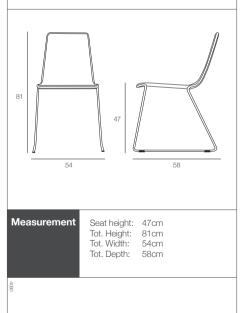

## SPEED

Design Johan Lindstén

**Speed** is a whole new furniture collection by Johanson Design, consisting of a stackable chair and lounge seat. The visual metal leg and frame shows off the construction as well as sympathetically enfolding the contrasting fabric seat. This gives the architect many options to use the form and shape within a variety of environments.