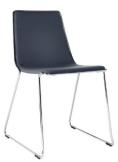

## SPEED

Design Johan Lindstén

**Speed** is a whole new furniture collection by Johanson Design, consisting of a stackable chair and lounge seat. The visual metal leg and frame shows off the construction as well as sympathetically enfolding the contrasting fabric seat. This gives the architect many options to use the form and shape within a variety of environments.

## Bases

Finish: white/chrome