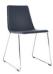

## SPEED

Design Johan Lindstén

**Speed** is a whole new furniture collection by Johanson Design, consisting of a stackable chair and lounge seat. The visual metal leg and frame shows off the construction as well as sympathetically enfolding the contrasting fabric seat. This gives the architect many options to use the form and shape within a variety of environments.

## Bases

Finish: white/chrome