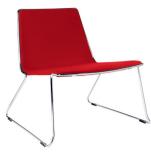

**Speed** is a whole new furniture collection by Johanson Design, consisting of a stackable chair and lounge seat. The visual metal leg and frame shows off the construction as well as sympathetically enfolding the contrasting fabric seat. This gives the architect many options to use the form and shape within a variety of environments.

## Bases

Finish: white/chrome