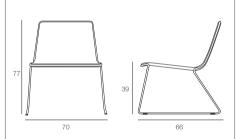

## Measurement

Seat height: 39cm
Tot. Height: 70cm
Tot. Width: 70cm
Tot. Depth: 66cm