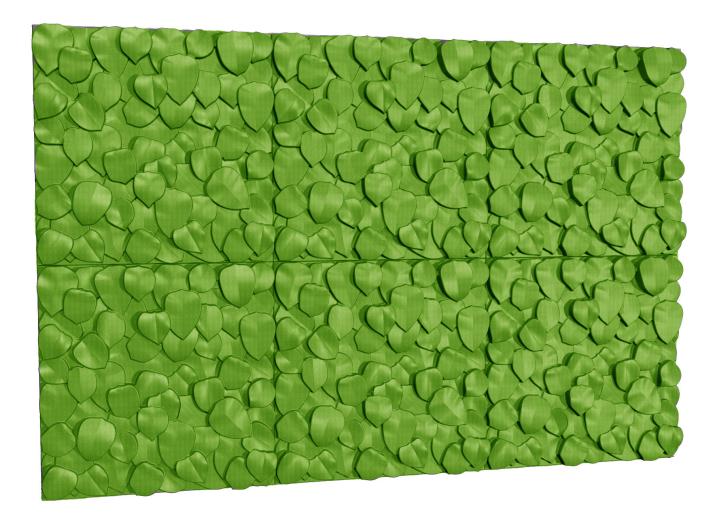

Leafs is a wall-mounted sound absorber designed and inspired from the beauty of nature and architecture. When autumn connects its grip on the nature and foliage loses its abundant glory the leafs make the nature move into offices and homes again. The idea was to recreate the feeling Johan experience when spring and summer is in its glory, and for Johan the leafs is a great symbol of this rebirth.

# **LEAFS** sound absorber