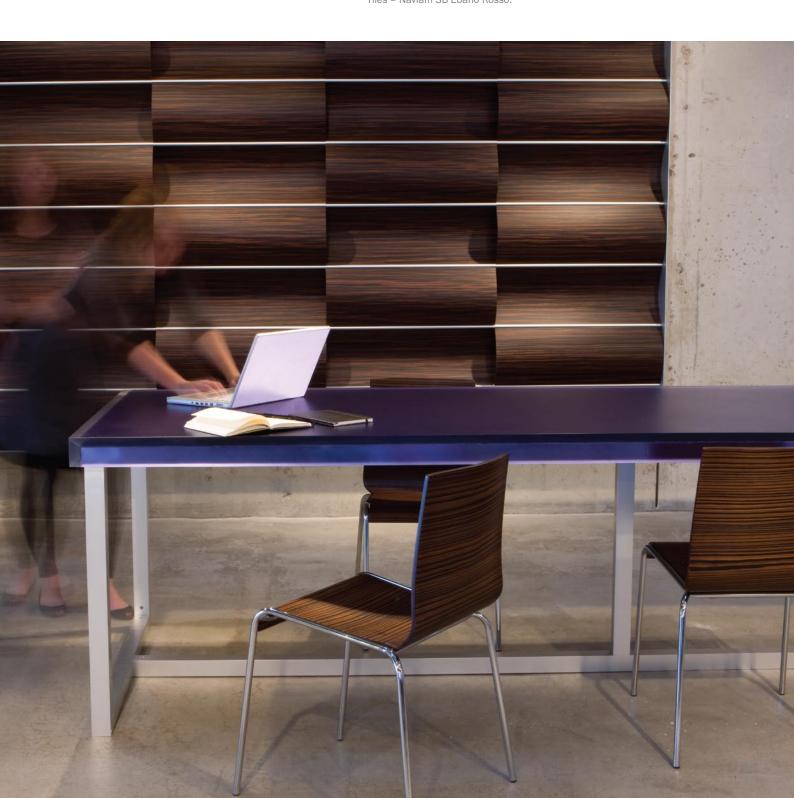

Frame – Standard

Wovin Wall® designs create a powerful statement in lobby and foyer areas. Tile finishes can be selected to compliment the colours and textures of the surrounding interior space.

IBM Executive Briefing Centre

San Jose - California, United States

Tiles - Standard, American Walnut on curved lightbox.

**Instyle Contract Textiles**Brisbane, Australia

Tiles – Standard, Anodised Aluminium on lightbox with back lighting and coloured LED lighting wash to front.