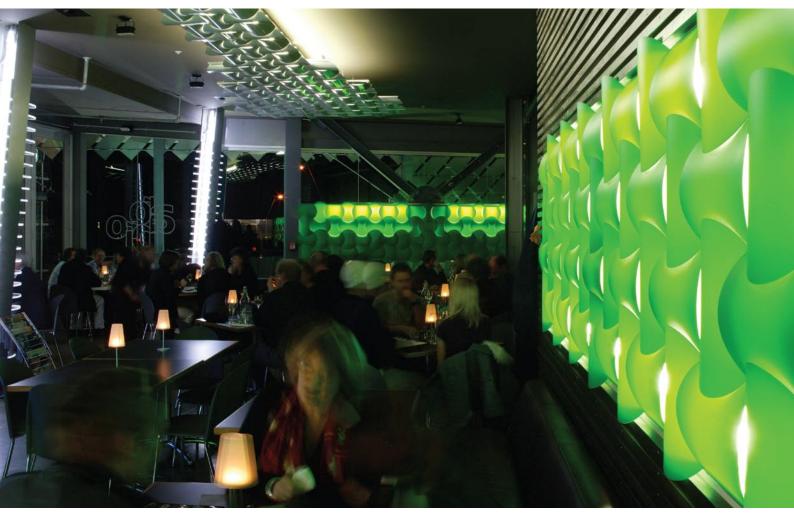

Wovin Wall® tiles in various finish combinations can be used to enhance texture and tones within a space.