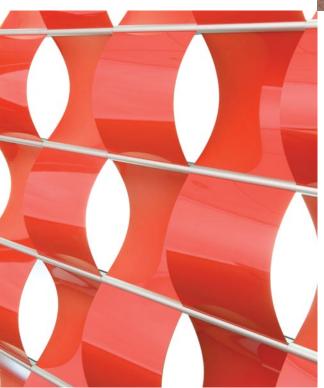

# CUSTOM PATTERNS

Wovin Wall® tiles can be laser cut or routed with patterns and shapes which create striking effects when combined with back lighting. Aluminium tiles can be anodised, powder coated or printed. Anodised and powder coated finishes are available in a wide range of gloss and satin colours.