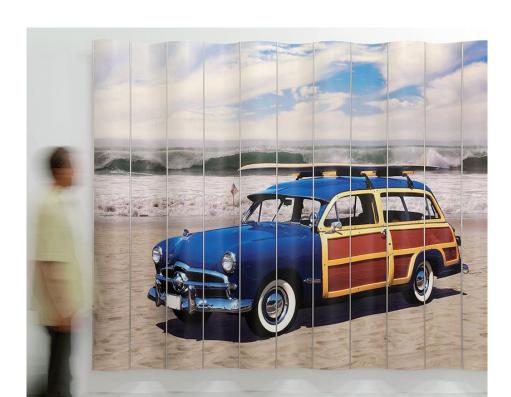

# CUSTOM PRINTING

Wovin Wall® is the perfect medium for photographs and company graphics. Printing to the tiles provides an ideal opportunity for creating unique, interior statements, reinforcing branding with custom colours or displaying new product ranges for changing seasons.

# RETAIL DISPLAY

Printing corporate graphics and images to Wovin Wall® gives you further creative freedom as you personalise the look and feel of any space. Print images or custom colours to a selected number of tiles or print one image to the entire installation to individualise a space or refresh an interior.