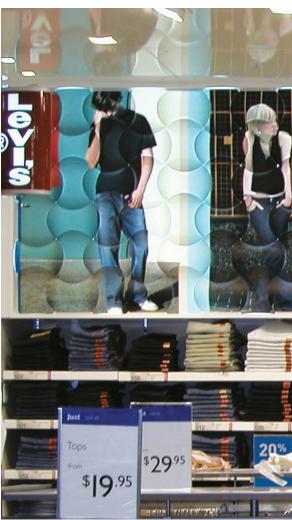

#### **Just Jeans Store**

Chadstone - Victoria, Australia

Tiles - Oval, PVC tiles with custom print on lightbox.

Frame - Standard

# RETAIL DISPLAY

Printing corporate graphics and images to Wovin Wall® gives you further creative freedom as you personalise the look and feel of any space. Print images or custom colours to a selected number of tiles or print one image to the entire installation to individualise a space or refresh an interior.