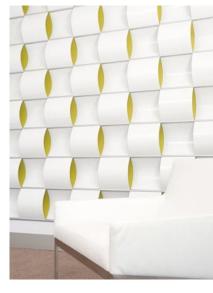

# VERSATILE. STRIKING. BEAUTIFUL.

The Wovin Wall® and Wave Wall™ ranges provide design solutions for interior walls and ceilings unlike any other product, elegant, simple, lightweight decorative wall and ceiling features which are easy to install and can be fixed to most walls or ceilings.

Frame – Standard

Wovin Wall® designs create a powerful statement in lobby and foyer areas. Tile finishes can be selected to compliment the colours and textures of the surrounding interior space.

IBM Executive Briefing Centre