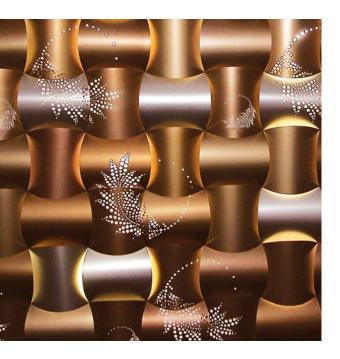

Frame – Standard

Wovin Wall® designs create a powerful statement in lobby and foyer areas. Tile finishes can be selected to compliment the colours and textures of the surrounding interior space.

IBM Executive Briefing Centre

San Jose - California, United States

Tiles - Standard, American Walnut on curved lightbox.

**Instyle Contract Textiles**Brisbane, Australia

Tiles – Standard, Anodised Aluminium on lightbox with back lighting and coloured LED lighting wash to front.