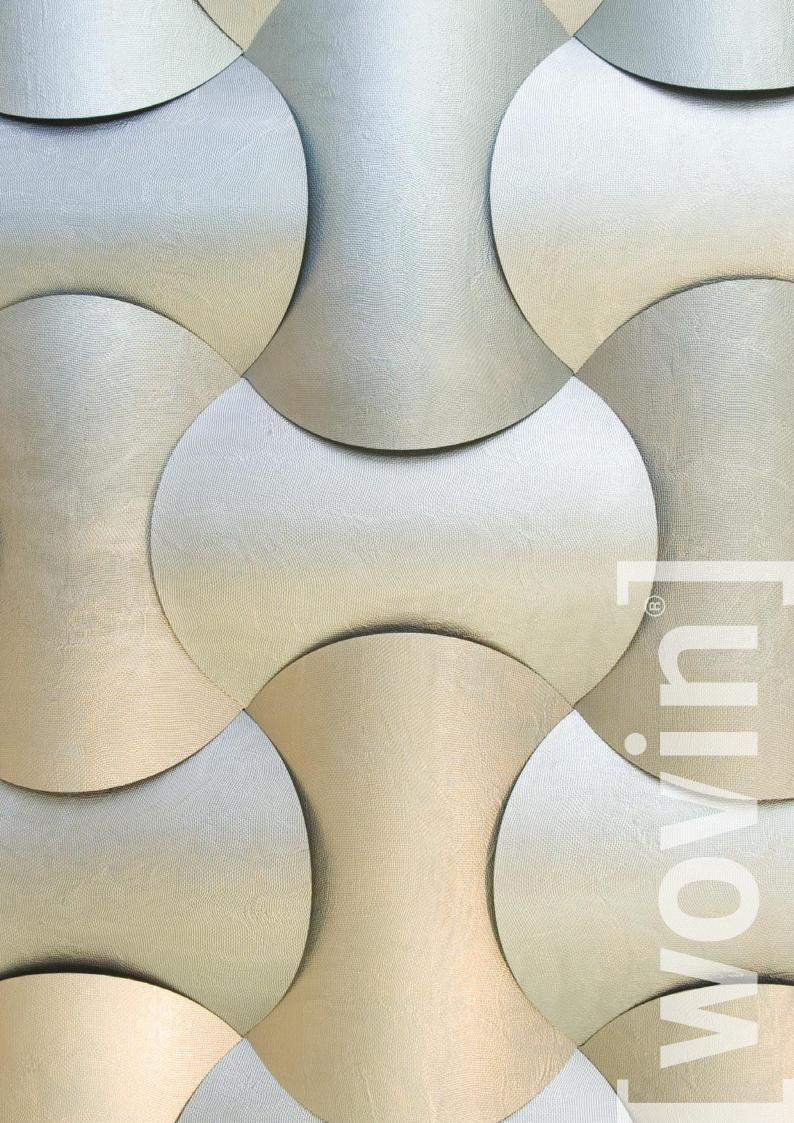

# VERSATILE. STRIKING. BEAUTIFUL.

The Wovin Wall® and Wave Wall™ ranges provide design solutions for interior walls and ceilings unlike any other product, elegant, simple, lightweight decorative wall and ceiling features which are easy to install and can be fixed to most walls or ceilings.

Wovin Wall® and Wave Wall™ are modular systems which can be extended in any direction and custom sized to suit most spaces. For those spaces which change frequently (such as exhibition and retail spaces), the modular nature of the Wovin Wall® range is the perfect medium to reflect new colour schemes, product launches or seasonal changes.

Wovin Wall® and Wave Wall™ are available in a wide variety of standard finishes such as timber veneer, polypropylene, laminate and aluminium. They can also be made from custom materials to suit your project.