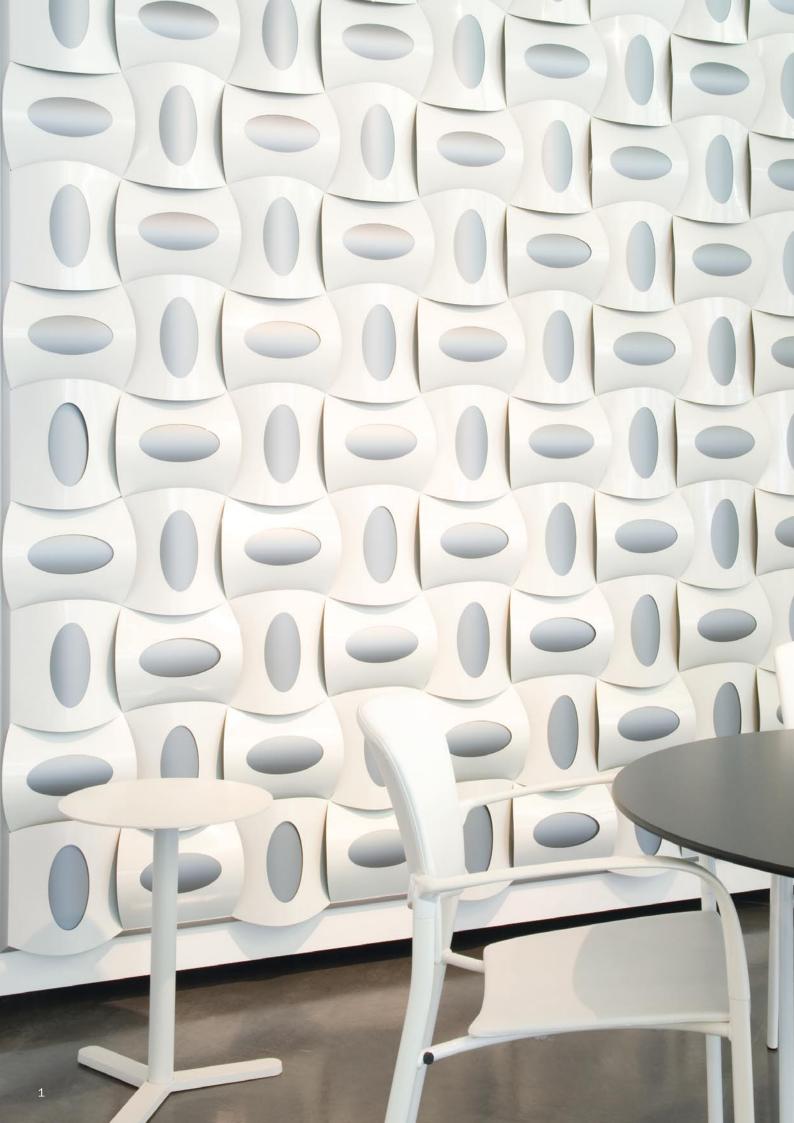

## Arborio Café

New Plymouth, New Zealand
Wall tiles - Oval, opaque green Polypropylene.
Ceiling tiles - Oval, white Powdercoated Aluminium.

**Graze Café**Hong Kong
Tiles – Oval, Screen Printed Polypropylene.
Frame – Deluxe

# CUSTOM PATTERNS

Wovin Wall® tiles can be laser cut or routed with patterns and shapes which create striking effects when combined with back lighting. Aluminium tiles can be anodised, powder coated or printed. Anodised and powder coated finishes are available in a wide range of gloss and satin colours.