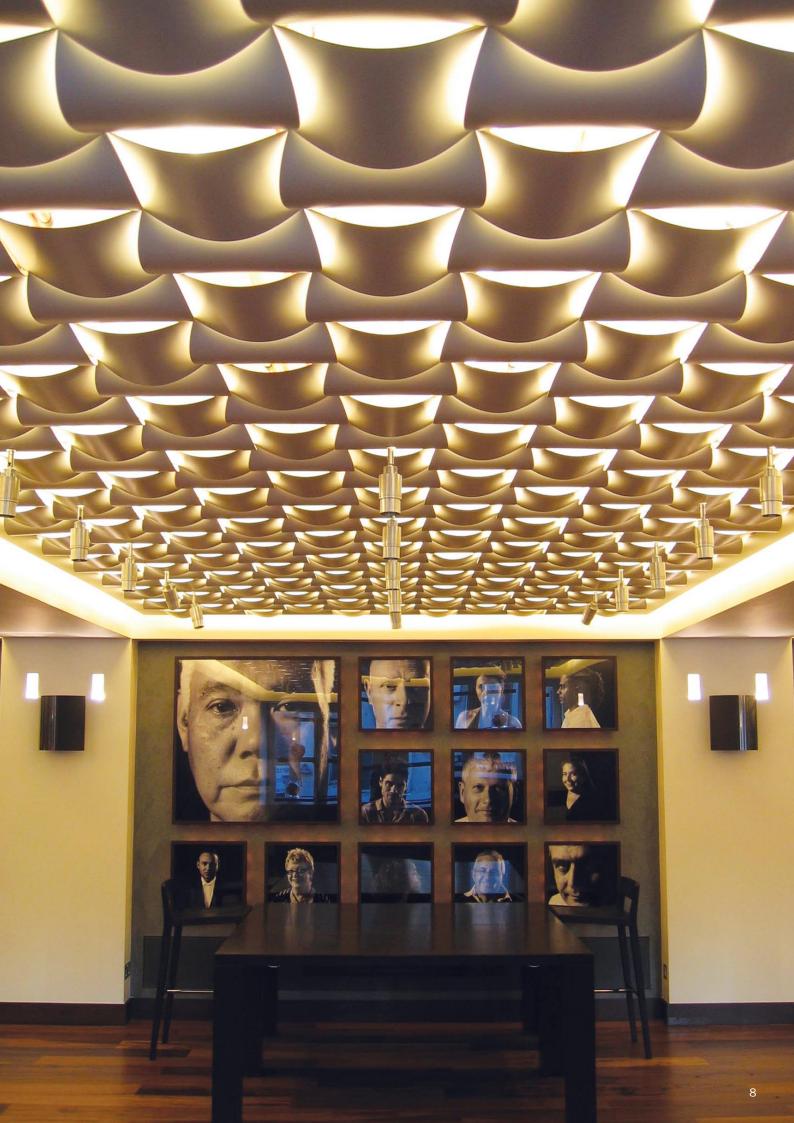

Frame – Standard

Wovin Wall® designs create a powerful statement in lobby and foyer areas. Tile finishes can be selected to compliment the colours and textures of the surrounding interior space.

IBM Executive Briefing Centre

San Jose - California, United States

Tiles - Standard, American Walnut on curved lightbox.

**Instyle Contract Textiles**Brisbane, Australia

Tiles – Standard, Anodised Aluminium on lightbox with back lighting and coloured LED lighting wash to front.