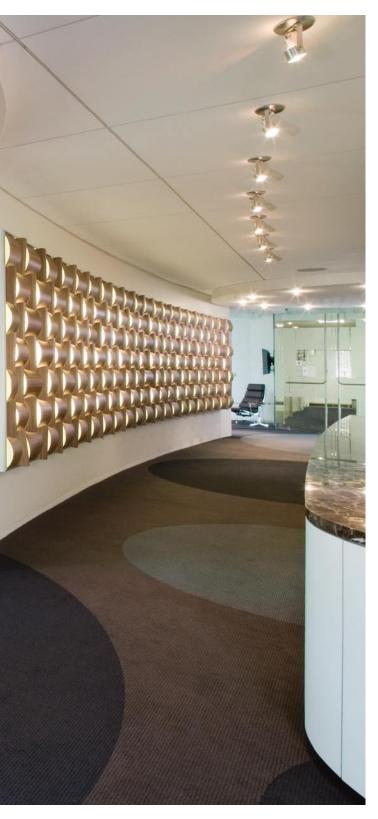

Wovin Wall® tiles in various finish combinations can be used to enhance texture and tones within a space.