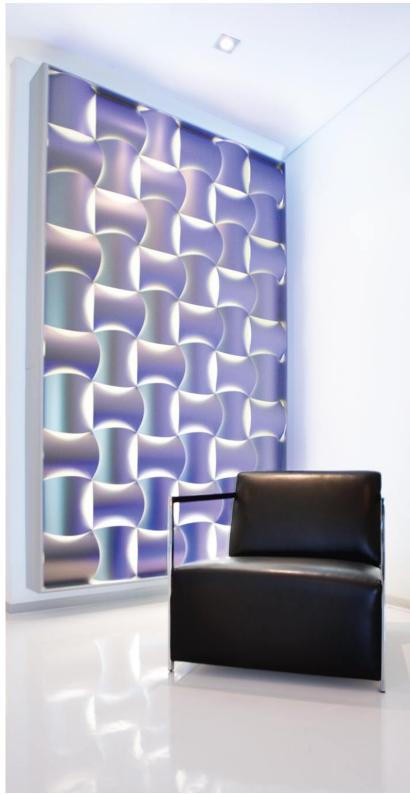

Ripple and Wave can be highlighted with the use of lighting. Downlighting accentuates the play of shadow on the curves, while backlighting behind suitable finishes creates stunning effects.

Wovin Wall Showroom Sydney, Australia Ripple Backlit Ripple Tile – CreaStyle AR+ Ultra White Shadow Tile – Polypropylene Cosmo Translucent