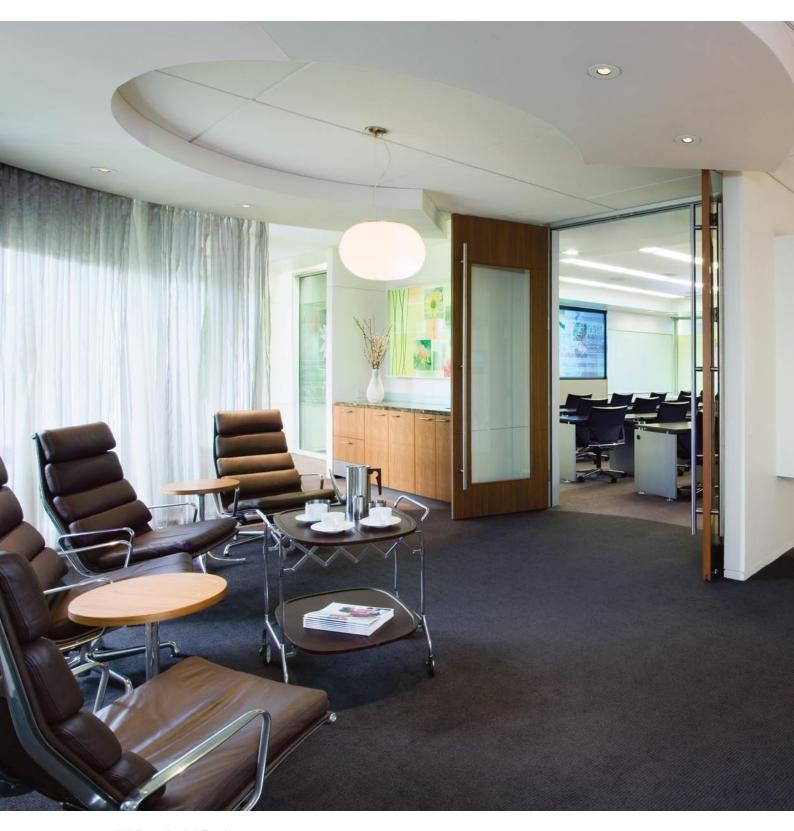

Frame – Standard

Wovin Wall® designs create a powerful statement in lobby and foyer areas. Tile finishes can be selected to compliment the colours and textures of the surrounding interior space.

IBM Executive Briefing Centre

San Jose - California, United States

Tiles - Standard, American Walnut on curved lightbox.

**Instyle Contract Textiles**Brisbane, Australia

Tiles – Standard, Anodised Aluminium on lightbox with back lighting and coloured LED lighting wash to front.