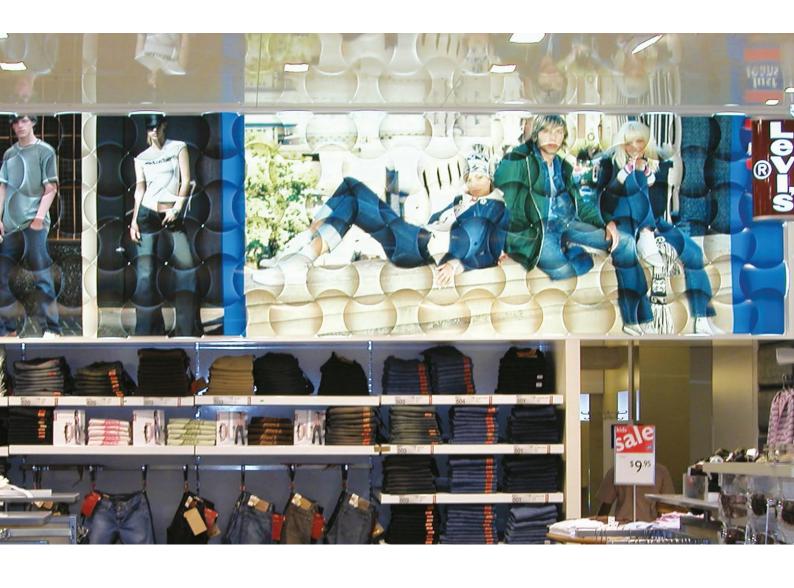

#### **Just Jeans Store**

Chadstone - Victoria, Australia

Tiles - Oval, PVC tiles with custom print on lightbox.

Frame - Standard