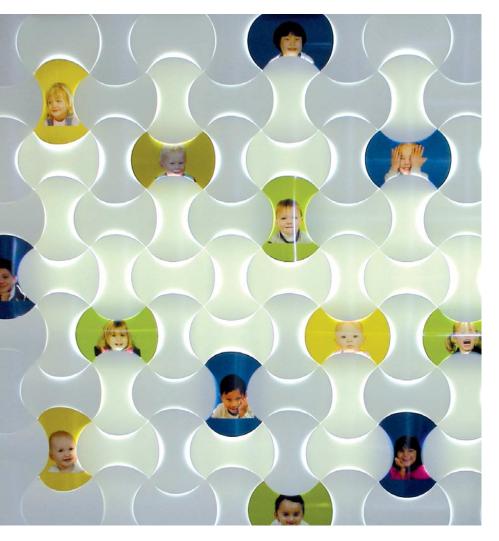

# CUSTOM PRINTING

Wovin Wall® is the perfect medium for photographs and company graphics. Printing to the tiles provides an ideal opportunity for creating unique, interior statements, reinforcing branding with custom colours or displaying new product ranges for changing seasons.

### **Lollipops Child Care Centres**

New Zealand

Tiles - Oval, PETG tiles with custom print, on lightbox.

Frame - Standard