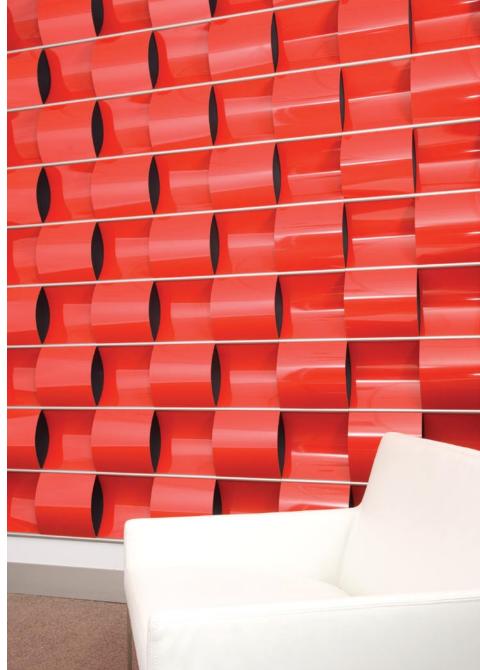

## Acquolina Bar

Portside – Brisbane, Australia Tiles – Standard, Anodised Aluminium, White Polypropylene, Macassar Veneer. Backlit tiles on both the wall and ceiling can be used to striking effect. The use of dimmers and coloured lighting effects, changed from day to night add to the mood created by the use of Wovin Wall® allowing the interior space to be used more flexibly.