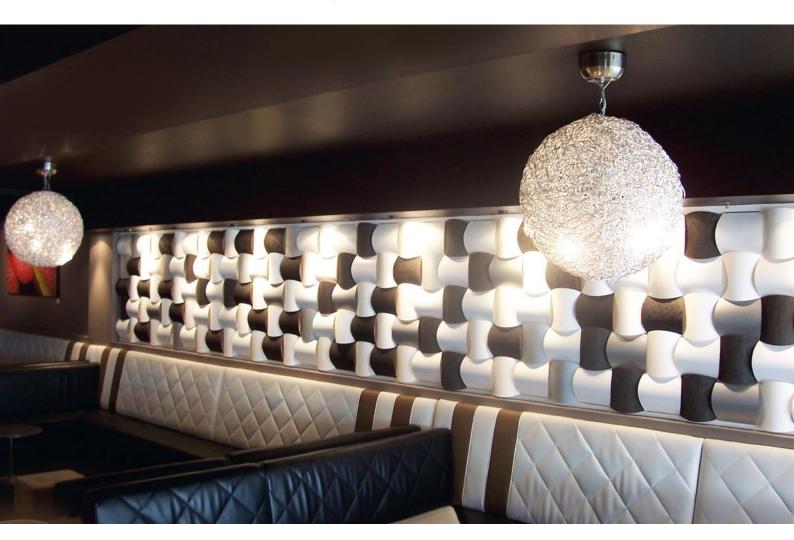

Frame – Standard

Wovin Wall® designs create a powerful statement in lobby and foyer areas. Tile finishes can be selected to compliment the colours and textures of the surrounding interior space.

IBM Executive Briefing Centre

San Jose - California, United States

Tiles - Standard, American Walnut on curved lightbox.

**Instyle Contract Textiles**Brisbane, Australia

Tiles – Standard, Anodised Aluminium on lightbox with back lighting and coloured LED lighting wash to front.