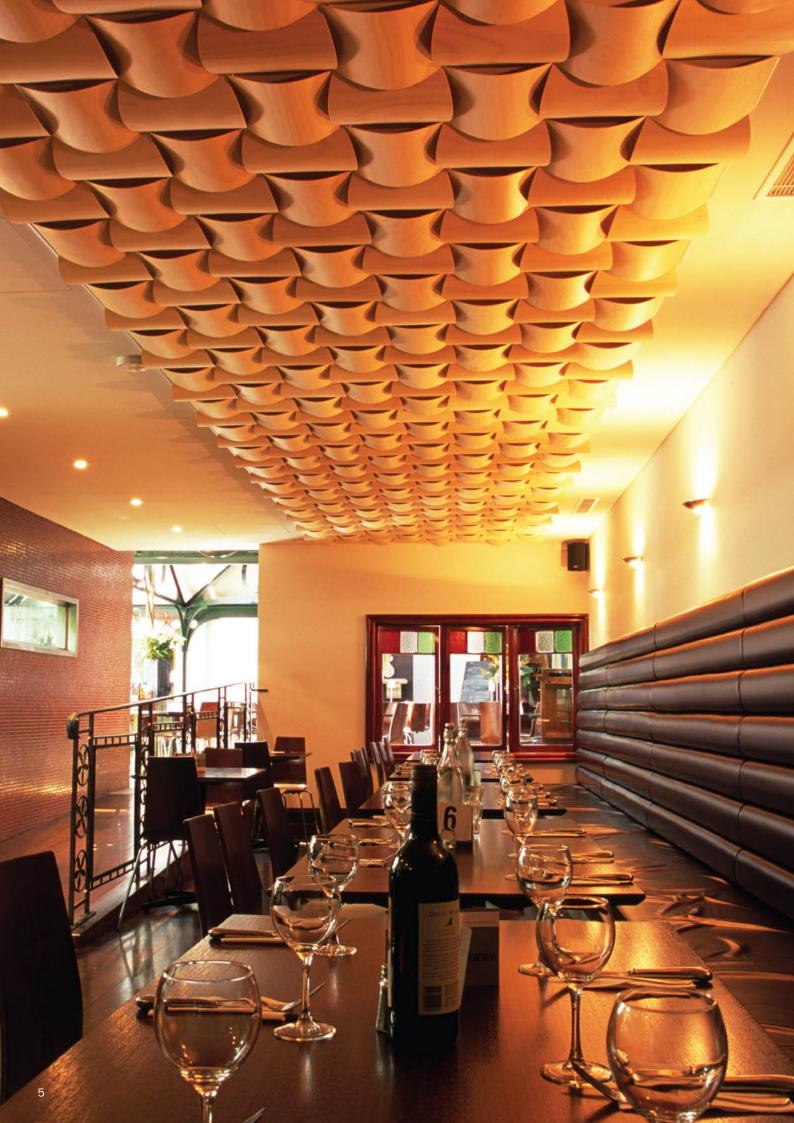

**Han Café** Morley, Western Australia Tiles – Standard, Hoop Pine. Frame – Standard

**Trellini International**Sydney, Australia
Tiles – Standard, gloss white Laminate.
Frame – Standard