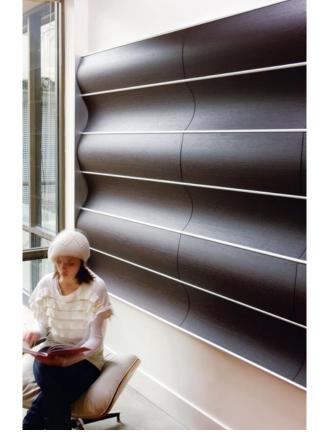

Wovin Wall® tiles in various finish combinations can be used to enhance texture and tones within a space.