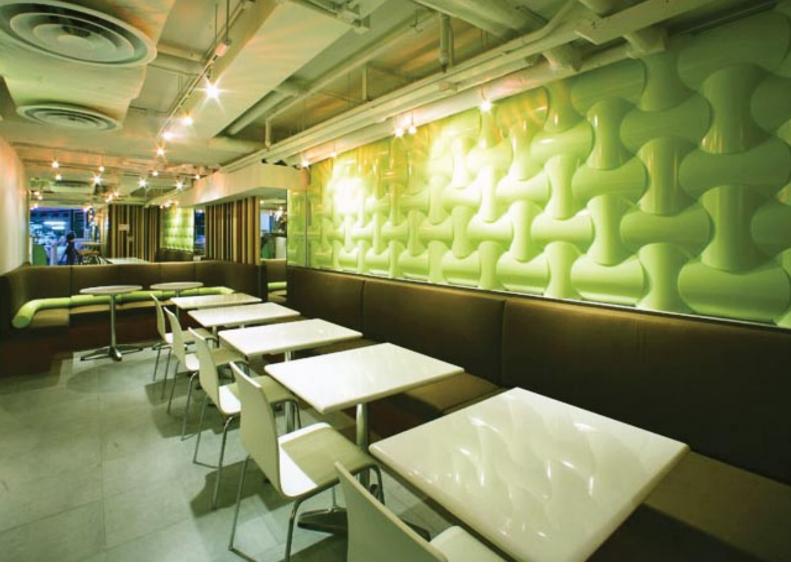

## Arborio Café

New Plymouth, New Zealand
Wall tiles - Oval, opaque green Polypropylene.
Ceiling tiles - Oval, white Powdercoated Aluminium.

**Graze Café**Hong Kong
Tiles – Oval, Screen Printed Polypropylene.
Frame – Deluxe