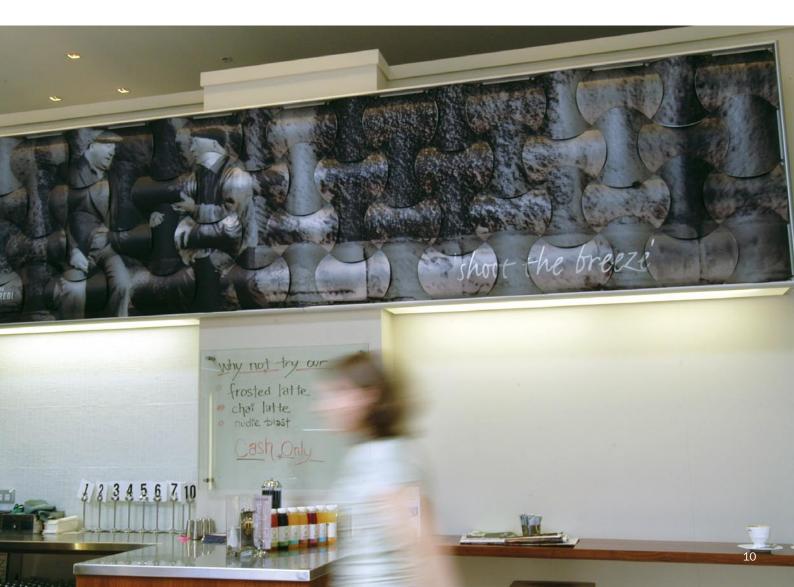

## Acquolina Bar

Portside – Brisbane, Australia Tiles – Standard, Anodised Aluminium, White Polypropylene, Macassar Veneer. Backlit tiles on both the wall and ceiling can be used to striking effect. The use of dimmers and coloured lighting effects, changed from day to night add to the mood created by the use of Wovin Wall® allowing the interior space to be used more flexibly.