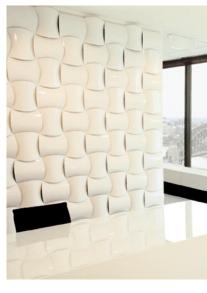

Wovin Wall® tiles in various finish combinations can be used to enhance texture and tones within a space.